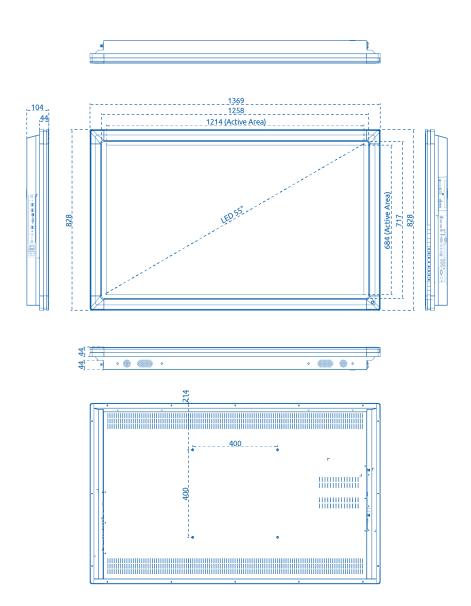

# **General Information**

| Safety and regulations                  | CE and EMC         |
|-----------------------------------------|--------------------|
| Voltage                                 | ~ 110-240 V        |
| Power consumption, LED including PC/DVD | < 155 W            |
| Stand-by power consumption              | < 0.5 W            |
| Colour                                  | Black              |
| Weight                                  | 55 kg              |
| Dimensions (W x H x D)                  | 1369 x 828x 100 mm |
| VESA Standard                           | VESA 400 x 400     |